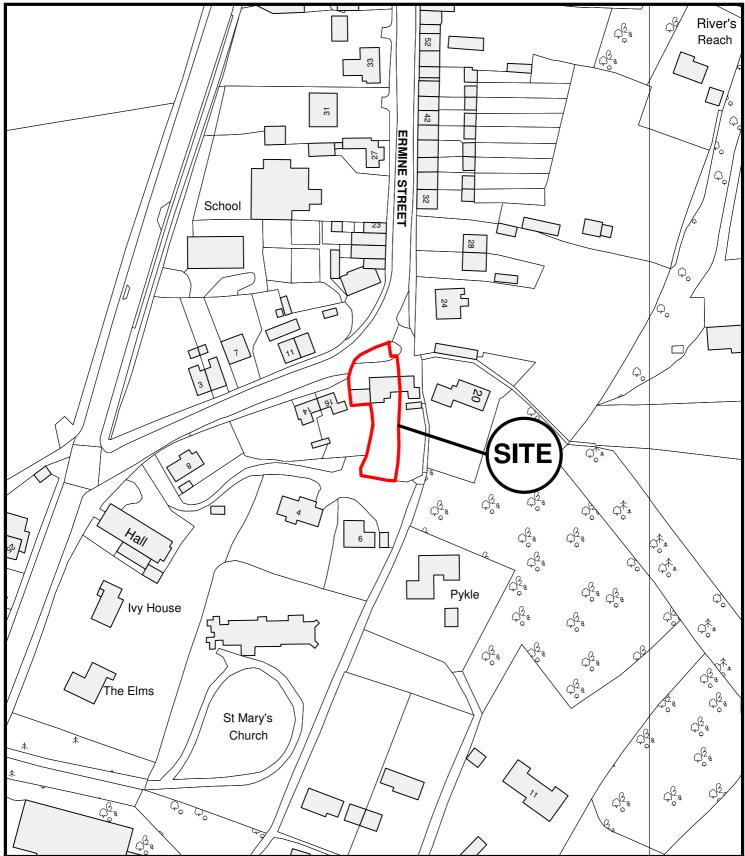

East Herts Council Wallfields Pegs Lane Hertford SG13 8EQ

Tel: 01279 655261

Address: Windmill Cottage, 18, Ermine Street, Thundridge, Ware, SG12 0SY

Reference: 3/09/1250/FP

Scale: 1:1250

O.S Sheet: TL 3517